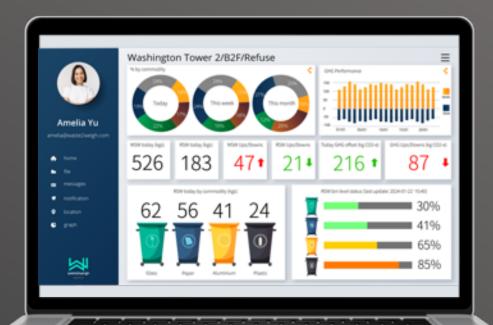

## 'waste2weigh' - IoT dashboard

## MSW and recycle waste quantification, GHG performance

| W2W IoT Dashboard |                                                               |
|-------------------|---------------------------------------------------------------|
| Server            | AWS IoT Core (Cloud)                                          |
| Features          | W2W IoT device data visualization                             |
|                   | MSW disposal performance tracking                             |
|                   | Recycle waste disposal performance tracking                   |
|                   | Monthly performance report (up to 3 months historical record) |
|                   | Email notifications                                           |
|                   | GHG performance (ISO14064 certified)                          |
|                   | SMS notifications (optional)                                  |
|                   | Recycle waste donation tracking (coming soon)                 |